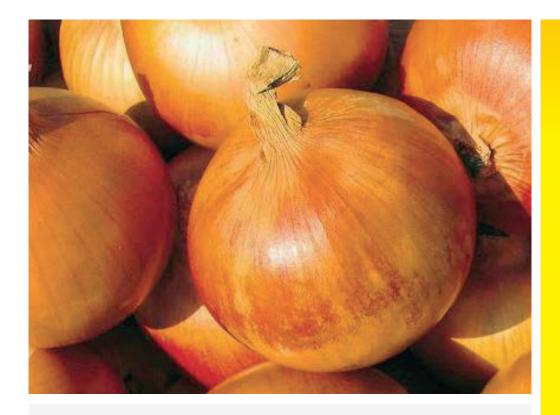

## **Gladalan Brown**

## **Open Pollinated Brown Onion**

- Medium to large size globe shape bulb
- Shiny straw brown skin, small necks
- Mild flavour
- Heavy yielder with some storage potential
- Performs well in highland tropical zones